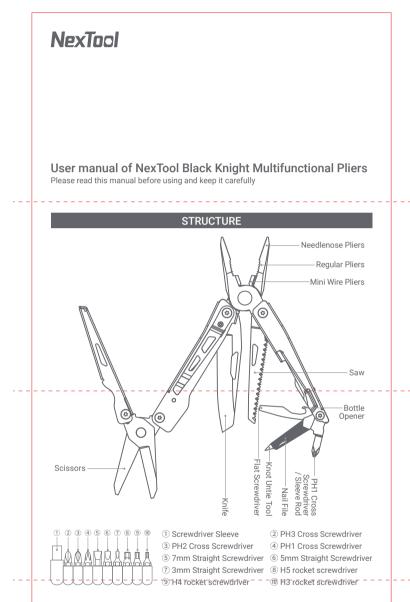

# 材质: 105克双铜纸 工艺: 单色印刷, 风琴折页, 做压痕 尺寸: 95\*50mm(成品) 95\*200mm(成品)



# PRODUCT PARAMETER

Dimension Main material Weiaht Surface

106 × 36 × 21mm (Closed) 420J2, 30Cr13, 20Cr13 193g ± 5g (Not Including Accessories) Black Coating

# SAFETY CONSIDERATION

As with most tools and pocket knives, several blades have sharp edges or points. Be extremely careful not to cut or pinch yourself with blades or handles when opening, closing or using your multi-tool.

# MAINTENANCE

- 1. Clean your multi-tool after use, especially pay attention to the saline, grease, dirt and other, and ensure that no debris or dust clogging, and then dry it.
- 2. If necessary, lubricating oil should be dripped on the axis to ensure smooth operation.
- 3. Usually, grease or oil can be applied to prevent corrosion and rust.

# WARRANTY

This warranty policy is a legal document we manufact